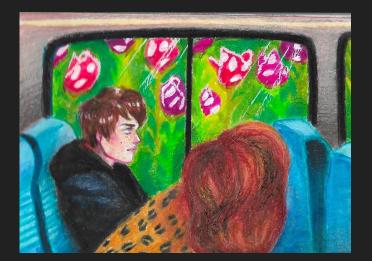

## 13/05/17

I was happy.

They loaded us into a bus and took us to a field of tall spotted flowers. I forgot my sketchbook but it didn't matter. We passed farmhouses with large shining sculptures in copper, falling apart and old, scattered on the lawn...