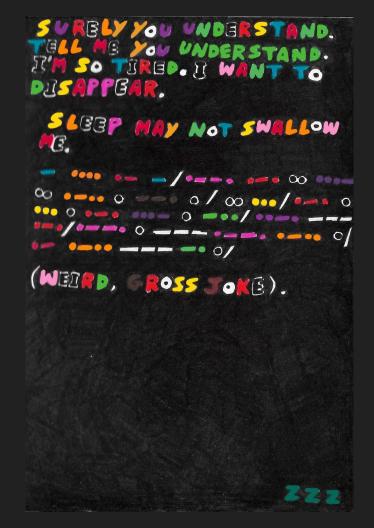

"beautiful and gay". There was something about trains, being on them and riding them. The sky was light grey. Every atmosphere was bleak, but warm.





## 13/05/17

I was happy.

They loaded us into a bus and took us to a field of tall spotted flowers. I forgot my sketchbook but it didn't matter. We passed farmhouses with large shining sculptures in copper, falling apart and old, scattered on the lawn...





## 26/01/18

... POV switched between mine and my brother that I don't have who was on the run for killing at least 1 person, then subsequently 2 cops after hopping several fences and running into the forest at dusk (good shot), cradling a cat all the while. Still, I loved him and understood him (I was him). I bought wine with double corks and a book with my full name on it...