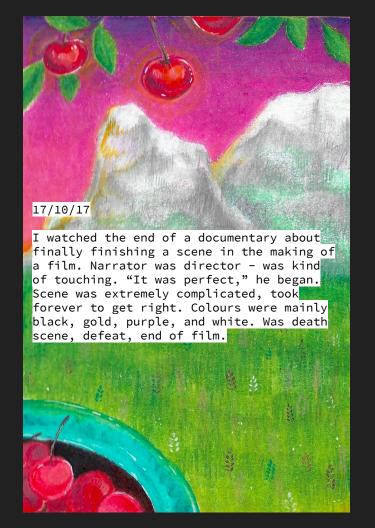

as "beautiful and gay". There was something about trains, being on them and riding them. The sky was light grey. Every atmosphere was bleak, but warm.





## 13/05/17

I was happy.

They loaded us into a bus and took us to a field of tall spotted flowers. I forgot my sketchbook but it didn't matter. We passed farmhouses with large shining sculptures in copper, falling apart and old, scattered on the lawn...





## 26/01/18

... POV switched between mine and my brother that I don't have who was on the run for killing at least 1 person, then subsequently 2 cops after hopping several fences and running into the forest at dusk (good shot), cradling a cat all the while. Still, I loved him and understood him (I was him). I bought wine with double corks and a book with my full name on it...